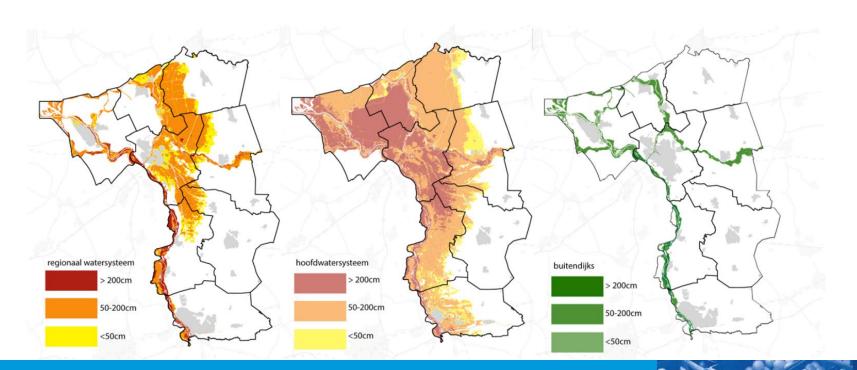

#### Overzichtskaart Water en Ruimte

climadapserv.maps.arcgis.com/apps/Cascade/index.html?appid=76a5cc59dbe44cb4b471753c09d9f27e

Om de impact van een overstroming op bestaande bebouwing en toekomstige uitbreidingslocaties in beeld te brengen is het van belang te weten welke gebieden kwetsbaar zijn voor overstroming. Het grootste deel van het RIVUS gebied wordt beschermd door keringen: primaire keringen langs het hoofdwatersysteem en secundaire keringen langs het regionale watersysteem. De buitendijkse gebieden staan direct onder invloed van de waterstand van de rivier of wetering. De kans dat deze gebieden overstromen is dus veel groter. Voor primaire en regionale keringen gelden zogenaamde normeringen. Deze normeringen geven een indicatie voor de kans op een overstroming. De kans op een overstroming vanuit het regionale systeem is groter dan de kans op een overstroming vanuit het hoofdwatersysteem.

Naast de overstromingskans is ook de overstromingsdiepte van belang. Gebieden die ondiep overstromen zijn minder kwetsbaar dan gebieden die diep overstromen. In gebieden die minder dan 50cm overstromen zijn gevolgbeperkende maatregelen zoals bouwen op palen zeer goed mogelijk. In gebieden die dieper dan 2 meter overstromen kan beter ingezet worden op het voorkomen van een overstroming door de kering te versterken of rampbeheering.

Om de impact van een overstroming op bestaande bebouwing en toekomstige uitbreidingslocaties in beeld te brengen tonen onderstaande kaarten de maximale waterdiepte bij overstromingen vanuit het regionale watersysteem, hoofdwatersysteem en buitendijkse gebieden