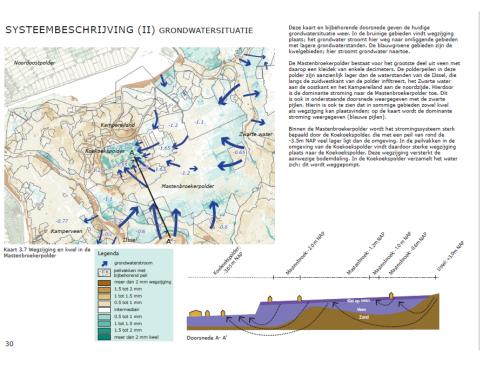

#### Overzichtskaart Water en Ruimte

climadapserv.maps.arcgis.com/apps/Cascade/index.html?appid=76a5cc59dbe44cb4b471753c09d9f27e

Om de impact van een overstroming op bestaande bebouwing en toekomstige uitbreidingslocaties in beeld te brengen is het van belang te weten welke gebieden kwetsbaar zijn voor overstroming. Het grootste deel van het RIVUS gebied wordt beschermd door keringen: primaire keringen langs het hoofdwatersysteem en secundaire keringen langs het regionale watersysteem. De buitendijkse gebieden staan direct onder invloed van de waterstand van de rivier of wetering. De kans dat deze gebieden overstromen is dus veel groter. Voor primaire en regionale keringen gelden zogenaamde normeringen. Deze normeringen geven een indicatie voor de kans op een overstroming. De kans op een overstroming vanuit het regionale systeem is groter dan de kans op een overstroming vanuit het hoofdwatersysteem.

Naast de overstromingskans is ook de overstromingsdiepte van belang. Gebieden die ondiep overstromen zijn minder kwetsbaar dan gebieden die diep overstromen. In gebieden die minder dan 50cm overstromen zijn gevolgbeperkende maatregelen zoals bouwen op palen zeer goed mogelijk. In gebieden die dieper dan 2 meter overstromen kan beter ingezet worden op het voorkomen van een overstroming door de kering te versterken of rampbeheering.

Om de impact van een overstroming op bestaande bebouwing en toekomstige uitbreidingslocaties in beeld te brengen tonen onderstaande kaarten de maximale waterdiepte bij overstromingen vanuit het regionale watersysteem, hoofdwatersysteem en buitendijkse gebieden