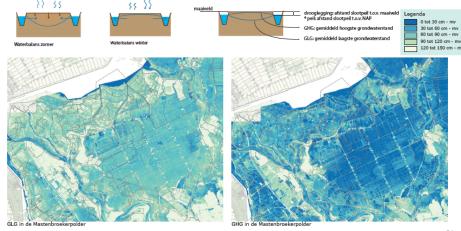

#### Overzichtskaart Water en Ruimte

climadapserv.maps.arcgis.com/apps/Cascade/index.html?appid=76a5cc59dbe44cb4b471753c09d9f27e

Om de impact van een overstroming op bestaande bebouwing en toekomstige uitbreidingslocaties in beeld te brengen is het van belang te weten welke gebieden kwetsbaar zijn voor overstroming. Het grootste deel van het RIVUS gebied wordt beschermd door keringen: primaire keringen langs het hoofdwatersysteem en secundaire keringen langs het regionale watersysteem. De buitendijkse gebieden staan direct onder invloed van de waterstand van de rivier of wetering. De kans dat deze gebieden overstromen is dus veel groter. Voor primaire en regionale keringen gelden zogenaamde normeringen. Deze normeringen geven een indicatie voor de kans op een overstroming. De kans op een overstroming vanuit het regionale systeem is groter dan de kans op een overstroming vanuit het hoofdwatersysteem.

Naast de overstromingskans is ook de overstromingsdiepte van belang. Gebieden die ondiep overstromen zijn minder kwetsbaar dan gebieden die diep overstromen. In gebieden die minder dan 50cm overstromen zijn gevolgbeperkende maatregelen zoals bouwen op palen zeer goed mogelijk. In gebieden die dieper dan 2 meter overstromen kan beter ingezet worden op het voorkomen van een overstroming door de kering te versterken of rampbeheering.

Om de impact van een overstroming op bestaande bebouwing en toekomstige uitbreidingslocaties in beeld te brengen tonen onderstaande kaarten de maximale waterdiepte bij overstromingen vanuit het regionale watersysteem, hoofdwatersysteem en buitendijkse gebieden